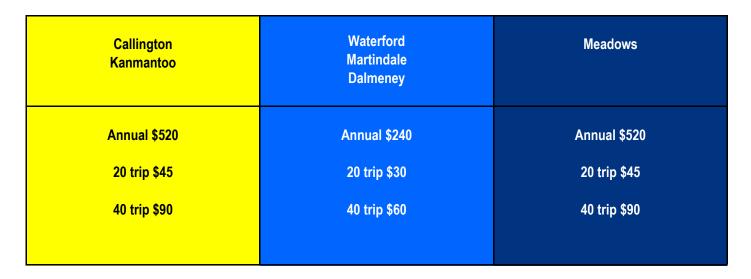

## **BUSBIZ BUS TICKET PURCHASE 2024**

| PERS                     | SONAL DETAILS                                                                      |                        |                            |                 |  |
|--------------------------|------------------------------------------------------------------------------------|------------------------|----------------------------|-----------------|--|
| Bus ti                   | ckets need to be purchased and paid i                                              | n advance by either ca | sh, cheque or credit card. |                 |  |
| Parent / Caregiver Name: |                                                                                    | Email:                 | Email:                     |                 |  |
| Home                     | Phone Number:                                                                      | Mobile Nui             | mber:                      |                 |  |
| Child's Name:            |                                                                                    | Year                   | Annual or 20 / 40 trip     | ticket #        |  |
| Child's Name:            |                                                                                    | Year                   | Annual or 20 / 40 trip     | ticket #        |  |
| Child's Name:            |                                                                                    | Year                   | Annual or 20 / 40 trip     | ticket #        |  |
|                          |                                                                                    |                        |                            | OFFICE USE ONLY |  |
|                          | ensure pick up / drop off details  Callington / Kanmantoo pick up/drop off details |                        |                            |                 |  |
|                          | Waterford / Martindale / Dalmeney pick up/drop off details                         |                        |                            |                 |  |
|                          |                                                                                    |                        |                            |                 |  |